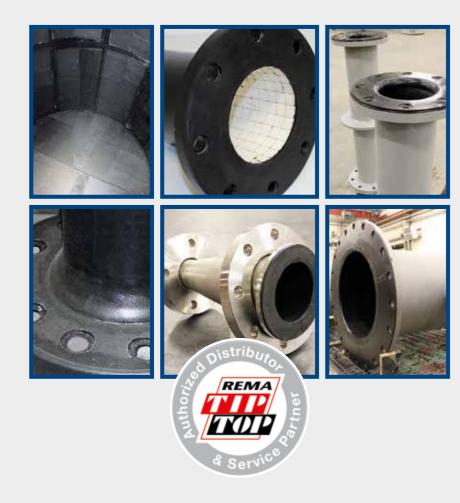

# WEAR AND CORROSION PROTECTION

We offer our clients various rubber, ceramic and polymer coatings against wear and corrosion. We can handle coatings from single pieces to series. We can make coatings for mixers, process tanks, storage silos, pipe rubber lining up to 12 metre long and other coatings for various wear parts etc.

Selection of the coating material is critical to ensure the best possible durability and other properties. We choose coating materials in cooperation with our material suppliers.

We make rubber lining by cold- and hot vulcanization. We have six autoclaves. Diameters from 1,5 to 4,0m. With 2x10t cranes it's possible to handle heavy items.