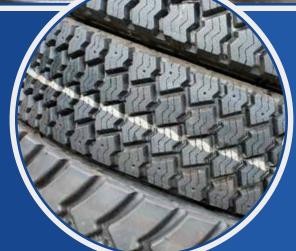

# Kutepa Rubber Service Oy **RETREADING AND REPAIRING FOR ALL KIND OF TYRES**

#### TYRE RETREADING

High quality tyre can be retreaded several times. Tyre will be repaired and returned back to its original condition by retreading process. Right tread model may give you more hours than original one. Retreading can be done to customer's casing or you can buy casings from our comprehensive stock. All tread models can be used for every casing.