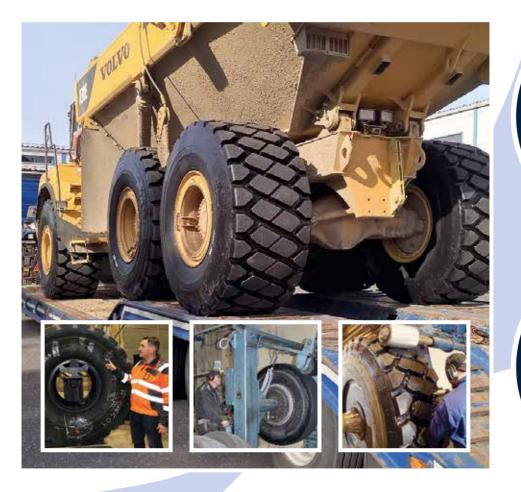

# Kutepa Rubber Service Oy **RETREADING AND REPAIRING FOR ALL KIND OF TYRES**

#### TYRE RETREADING

High quality tyre can be retreaded several times. Tyre will be repaired and returned back to its original condition by retreading process. Right tread model may give you more hours than original one. Retreading can be done to customer's casing or you can buy casings from our comprehensive stock. All tread models can be used for every casing.

# SAVING **RAW MATERIALS**

By retreading you need half of new tyre raw materials. When retreading tyre 2–3 times number of discarded tyres will be substantially reduced. Remaining junk casings will be recycled by Suomen Rengaskierrätys Oy. We do not use materials which contains harmful aromatic oils.

# FORK LIFTER AND **INDUSTRIAL TYRES**

Solid and pneumatic tyres. Solid tyres can be retreaded with rims and may be retreaded up to ten times depending on the application. Stainless treads optionally for many sizes.

# REPAIRS

Most of repairs will be done by curing in autoclave. Maximum tyre diameter for autoclave is 4000 mm.