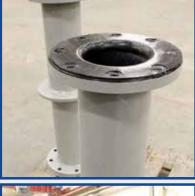

# WEAR AND CORROSION PROTECTION

We offer our clients various rubber, ceramic and polymer coatings against wear and corrosion. We can handle coatings from single pieces to series. We can make coatings for mixers, process tanks, storage silos, pipe rubber lining up to 12 metre long and other coatings for various wear parts etc.

Selection of the coating material is critical to ensure the best possible durability and other properties. We choose coating materials in cooperation with our material suppliers.

We make rubber lining by cold- and hot vulcanization. We have six autoclaves. Diameters from 1,5 to 4,0m. With 2x10t cranes it's possible to handle heavy items.